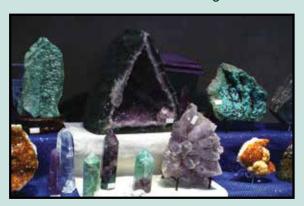

86 East Main Street • 828-524-7472 www.scottishtartans.org

The Franklin Gem & Mineral Museum

Located in Franklin's historic "Old Jail" on Phillips Street across from the Macon County Courthouse. This museum has thousands of specimens on display including a local ruby weighing 2 ¼ pounds! There are six rooms dedicated to the cataloging and preservation of gem and mineral specimens from around the world as well as North Carolina and of course Macon County - home to the famous Cowee Valley where rubies and sapphires have been found for over 100 years! Admission is Free. Open May - October.