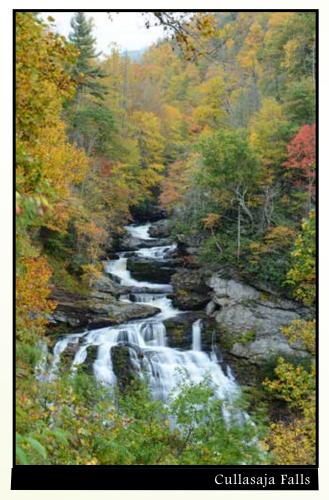

Falls See directions to Indian Creek Falls. A quarter-mile walk from Deep Creek Campground.
- 14. Rufus Morgan Falls This easy one mile loop trail is named after Rufus Morgan, a naturalist who was instrumental in developing the Appalachian Trail. Take U.S. 64 for 3 miles west of Franklin. Turn right at Wayah Bald directional sign. Take first left onto Wayah Road (S.R. 1310). 6.6 Miles and then left of F.S. Road 388. Trail 2.2 miles on right.
- **15. Big Laurel Falls** Go 9 miles west on U.S. 64. Turn left on Wallace Gap Road (Old U.S. 64) and go 1.5 miles. Turn right on F.S. Road 67 (toward Standing Indian Campground) and go 7 miles (5 miles past Back Country Information Center). Trail runs along an old railroad grade. After passing over bridge, it splits; right ends at Big Laurel Falls.





Antique collecting is a passion for many people but finding the right collectibles may not always be easy. There's nothing like the rush of discovering an antique treasure, except perhaps the fun of the search. Antique shopping in Franklin, NC is sure to satisfy both. From historic heirlooms to funky "junque", you'll uncover plenty of antiques and

collectibles in our antique shops.

A product is considered to be an antique if it is over a hundred years old or is rare enough to have some value. You may be able to find everything from that special piece of furniture that you want to collect to enhance the look of a room or a piece of antique pottery or glassware for a corner cupboard or some antique books or photographs,

antique jewelry or watches, antique clocks or even an antique car