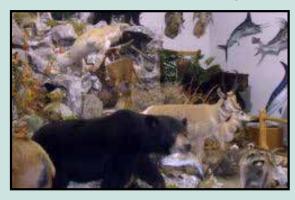

www.greatmountainmusic.com 828-524-1598

Wilderness Taxidermy – Let your next adventure begin with a visit to Wilderness Taxidermy located on Highlands Road in Franklin. This wildlife museum houses a collection of animals from throughout the world. Do not miss your opportunity to see quality taxidermy in a beautiful setting. The facility is open every day except Wednesday and Sunday. Hours are 8 a.m. to 5 p.m. except Saturday, 8 a.m. to noon. 5040 Highlands Rd.

36 West Main Street • 828-524-9758 www.maconnchistorical.org

Wilderness Taxidermy Outfitters & Museum

Our modern 5,000 square foot studio with a combined work area and museum and Wildlife Art Gallery, offers you the opportunity to view hundreds of unique specimens from around the world. Treasures from around the world including paintings, wood carvings and original pieces of Animal Art created by our award-winning and nationally recognized wildlife artists. We are open every day except Wednesday and Sunday. Our hours are 8 am to 5 pm weekdays and 8 am to 12 noon on Saturdays.