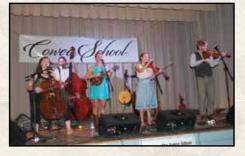

<u>Theatre in the Mountains</u> – Each year the hills are alive with the sounds of theatre. From classic Broadway Musicals to comedies and dramas, there is something for everyone:

Smoky Mountain Center for the Performing Arts www.greatmountainmusic.com