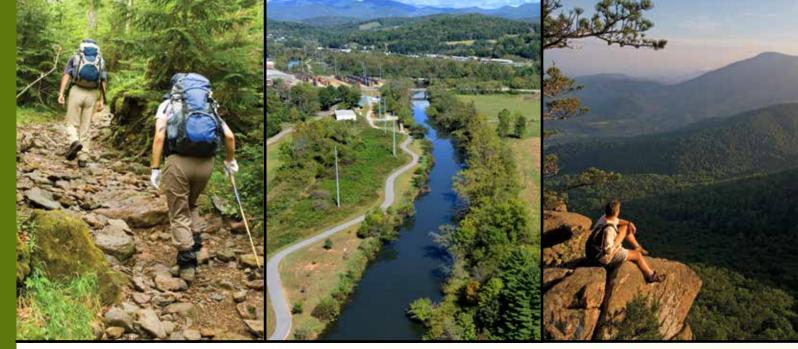

## **Explore Our Museums**

#### **Scottish Tartans Museum**

As the only one of its kind in the United States, this museum is a direct extension of the Scottish Tartans Society in Scotland. The museum not only displays Scottish Tartans, but covers various aspects of the Scottish experience—culture, history, dress, migration and military. Visitors are invited to view their family tartan, connect with their clan, and learn about the history of Highland Dress. The museum is complete with gift shop. Admission \$2 adults, Children \$1. Open year round, Monday - Saturday, 10 a.m. to 5 p.m.

86 East Main Street • 828-524-7472 www.scottishtartans.org

The Franklin Gem & Mineral Museum

Located in Franklin's historic "Old Jail" on Phillips Street across from the Macon County Courthouse. This museum has thousands of specimens on display including a local ruby weighing 2 ¼ pounds! There are six rooms dedicated to the cataloging and preservation of gem and mineral specimens from around the world as well as North Carolina and of course Macon County - home to the famous Cowee Valley where rubies and sapphires have been found for over 100 years! Admission is Free. Open May - October.

25 Phillips Street • 828-369-7831 www.fgmm.org

**Macon County Historical Museum** 

Located on Main Street in downtown Franklin, this museum is housed in the H.R. Pendergrass building which is listed on the National Register of Historic Places. The building is an excellent and little altered example of early twentieth century retail store design. The building is complemented by original fixtures from the old store and a fascinating variety of artifacts and photographs illustrating Macon County's past. Admission is free. Visitors are always welcome and conducted group tours can be arranged on request. Open yaer round.

36 West Main Street • 828-524-9758 www.maconnchistorical.org

Wilderness Taxidermy Outfitters & Museum

Our modern 5,000 square foot studio with a combined work area and museum and Wildlife Art Gallery, offers you the opportunity to view hundreds of unique specimens from around the world. Treasures from around the world including paintings, wood carvings and original pieces of Animal Art created by our award-winning and nationally recognized wildlife artists. We are open every day except Wednesday and Sunday. Our hours are 8 am to 5 pm weekdays and 8 am to 12 noon on Saturdays.