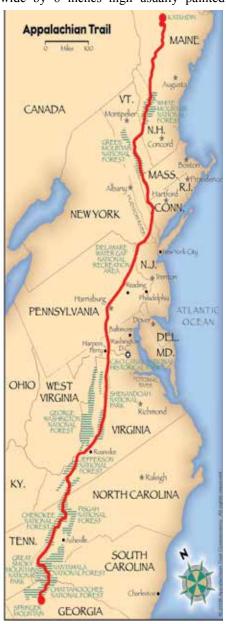

com
(828) 524-4484 • 644 West Palmer Street • Franklin, NC
Follow us on facebook at Curtistv Radioshack



## Join the Journey on the Appalachian Trail

The most famous foot trail in the world is just minutes from downtown Franklin in Macon County. The Appalachian Trail (AT) crosses Route 64W at the parking area just past the big rock cut at Winding Stair Gap 11 miles from Franklin, a newly designated Appalachian Trail Community. You can put your feet on this trail here or at several access points in Macon County.

The Appalachian National Scenic Trail, known as the AT, runs from Springer Mountain in Georgia for 2,181 miles to Mount Katahdin in Maine's Baxter State Park. The trail is blazed (marked) along its whole length by white rectangles 2 inches wide by 6 inches high usually painted



chest high on trees. Forty-seven of those miles are located here in Macon County and sixty miles are maintained by our local Nantahala Hiking Club (NHC), one of 31 maintaining clubs of the Appalachian Trail Conservancy (ATC). Over the years the ATC has aspired to connect the human spirit with nature and to preserve the delicate majesty of the Trail as a haven for all to enjoy.

Get away and experience the serenity and camaraderie of hiking a nature trail that is open only to walkers, hikers, backpackers—and dogs. You won't find the crowds you may have encountered in other National Parks across the country. While some hikers do hike the entire AT, the vast majority of hikers choose to enjoy smaller sections of the Trail. From several access points in Macon County, you can join the journey