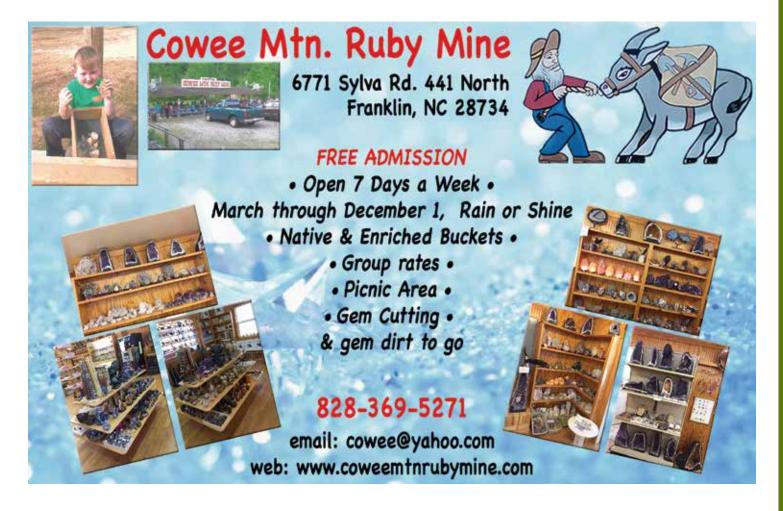

86 East Main Street • 828-524-7472 www.scottishtartans.org

The Franklin Gem & Mineral Museum

Located in Franklin's historic "Old Jail" on Phillips Street across from the Macon County Courthouse. This museum has thousands of specimens on display including a local ruby weighing 2 ¼ pounds! There are six rooms dedicated to the cataloging and preservation of gem and mineral specimens from around the world as well as North Carolina and of course Macon County - home to the famous Cowee Valley where rubies and sapphires have been found for over 100 years! Admission is Free. Open May - October.