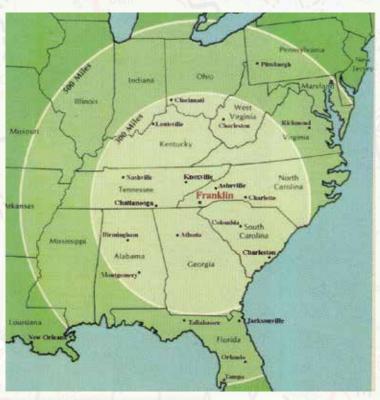

## Driving Directions to Franklin, NC

#### From Asheville:

Take I-40 West to Exit 27 (23 South/74 West). Stay on 23/74 to Exit 81 (U.S. 441/23 South). Approximately 18 miles to Franklin from this exit. Approximately 65 miles.

#### From Atlanta:

Follow I-85 North to I-985. Left on I-985 which becomes 23/365 North. 23/365 becomes 23/441 North. Follow straight into Franklin. Approximately 125 miles.

#### From Greenville, SC:

Take I-85 South to Exit 19 (Clemson). Follow 76 West to Clayton, Georgia. Take U.S. 441 North straight to Franklin. Approximately 110 miles.

#### From Knoxville, TN:

Interstate: I-40 East to Exit 20 (Hwy 276 South). Stay south on 276 until reaching 23/74 South. Follow to Exit 81 (U.S. 441/23 South). Approximately 18 miles to Franklin from this exit. Approximately 130 miles.

Scenic: Take U.S. 441 South from Knoxville to Sevierville (approximately 25 miles). Remain on 441 South to Pigeon Forge/Gatlinburg. Take by-pass around Gatlinburg. Remain on 441 South through the Great Smoky Mountains National Park to Cherokee. Stay on 441 South to Franklin (35 miles from Cherokee). Approximately 110 miles.