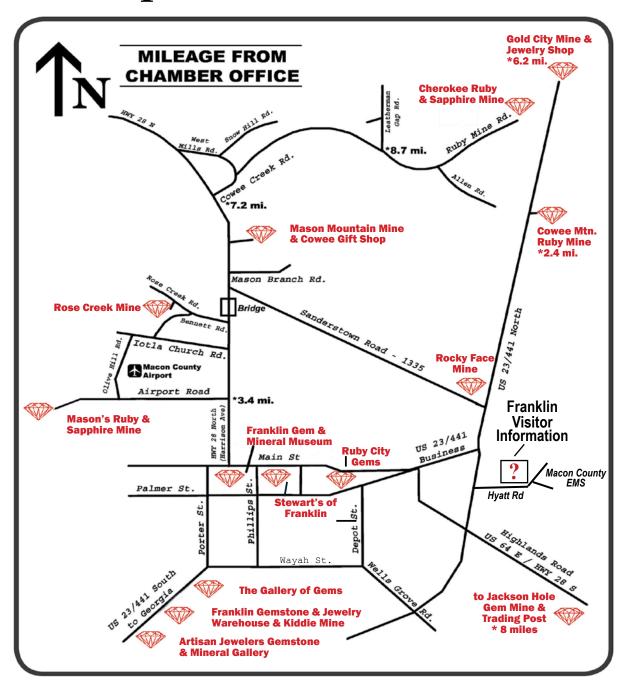

Aventurine and of course clear with sides - quartz crystals. That's just a few of the many gemstones found at local mines.

**Gemborees** Each year rockhounds from all across the United States descend on Franklin for three gem & mineral shows. Held annual on Mother's Day weeked, in July and during the fall color season in October, our "Gemborees" are known as some of the finest in the nation. These shows feature everything from fine jewelry to rough and cut gems & minerals, fossils, lapidary equipment and more. Two shows are produced in conjunction with the Franklin Gem & Mineral Society. For complete information visit us online at ww.visitfranklinnc.com or call toll free 800-336-7829.





115 Terrace Ridge Drive

Located 5 Miles North of Franklin on Hwy.28





# Map of Area Gem Mines



Artisan Jewelers Gemstone & Mineral Gallery

3348 Highway 441 South• 828-524-9193 www.GemFactoryNorthCarolina.com

#### Cherokee Ruby & Sapphire Mine

41 Cherokee Mine Road • 828-349-2941 www.CherokeeRubyMine.com

#### Cowee Mountain Ruby Mine

6771 Sylva Road • 828-369-5271 www.CoweeMtnRubyMine.com

#### Franklin Gemstone & Jewelry Warehouse

3008 Georgia Road • 828-524-6132 www.FranklinGemstones.com

#### Gold City Gem Mine

9410 Sylva Highway • 800-713-7767 www.goldcityamusement.com/flumehomepg.html

#### Jackson Hole

9770 Highlands Road • 828-524-5850 www.Jacksonholegemmine.com

#### Mason Mountain Mine & Cowee Gift Shop

5315 Bryson City Road • 828-524-4570 www.TJRocks.org

#### Mason's Ruby & Sapphire

6961 Upper Burningtown Road • 828-369-9742 www.masonsmine.com

#### **Rocky Fac