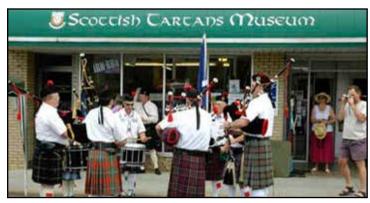

#### **Scottish Tartans Museum**

As the only one of its kind in the United States, this museum is a direct extension of the Scottish Tartans Society in Scotland. The museum not only displays Scottish Tartans, but covers various aspects of the Scottish experience—culture, history, dress, migration and military. Visitors are invited to view their family tartan, connect with their clan, and learn about the history of Highland Dress. The museum is complete with gift shop. Admission \$2 adults, Children \$1. Open year round, Monday - Saturday, 10 a.m. to 5 p.m.

86 East Main Street • 828-524-7472 www.scottishtartans.org

The Franklin Gem & Mineral Museum

Located in Franklin's historic "Old Jail" on Phillips Street across from the Macon County Courthouse. This museum has thousands of specimens on display including a local ruby weighing 2 ¼ pounds! There are six rooms dedicated to the cataloging and preservation of gem and mineral specimens from around the world as well as North Carolina and of course Macon County - home to the famous Cowee Valley where rubies and sapphires have been found for over 100 years! Admission is Free. Open May - October.