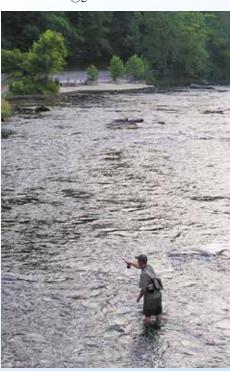

<u>Canoeing, Tubing, Rafting, Kayaking</u> – Canoeing, tubing and kayaking on the Cullasaja, Little Tennessee and Nantahala Rivers offer a great way to cool off on a warm day or enjoy the scenic beauty of the area from a different point of view. Several canoe and tube put-ins are located throughout the area. The Nantahala River is famous for it's whitewater rafting. Several outfitters are available for guided trips and rentals in the area. See the Rafting, Canoeing and Kayaking listings in the Business Directory.