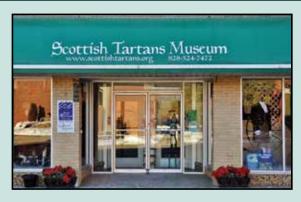

#### **Scottish Tartans Museum**

As the only one of its kind in the United States, this museum is a direct extension of the Scottish Tartans Society in Scotland. The museum not only displays Scottish Tartans, but covers various aspects of the Scottish experience—culture, history, dress, migration and military. Visitors are invited to view their family tartan, connect with their clan, and learn about the history of Highland Dress. The museum is complete with gift shop. Admission \$2 adults, Children \$1. Open year round, Monday - Saturday, 10 a.m. to 5 p.m.

86 East Main Street • 828-524-7472 www.scottishtartans.org

The Franklin Gem & Mineral Museum

Located in Franklin's historic "Old Jail" on Phillips Street across from the Macon County Courthouse. This museum has thousands of specimens on display including a local ruby weighing 2 ¼ pounds! There are six rooms dedicated to the cataloging and preservation of gem and mineral specimens from around the world as well as North Carolina and of course Macon County - home to the famous Cowee Valley where rubies and sapphires have been found for over 100 years! Admission is Free. Open May - October.