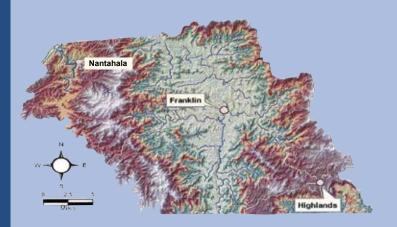

8734

## RELOCATION & SERVICES

#### **GEOGRAPHY**

Macon County is located in southwestern North Carolina, about 65 miles west of Asheville, NC and 130 miles north of Atlanta, GA. The county lies within the Blue Ridge Physiographic Providence and contains several mountain ranges with peaks over 5,000 feet in elevation.



The county land area is 516 sq. miles and the population is 33,756. Franklin, the county seat, lies near the center of the county at an elevation of 2,110 feet with a population of 3,490. Highlands is the other major town in the county with a population of 1,100 year round residents and is the highest incorporated town (4,118 feet) east of the Mississippi River. Major highways run north - south in the Little Tennessee River Basin and east - west across mountain ranges.



#### **CLIMATE**

Climate of the region is classed as Marine, Humid, Temperate because of high moisture and mild temperatures. Four distinct seasons provide a diverse climate. Although the county is in one of the highest rainfall zones in the eastern U.S., there can be large spatial variability in precipitation amounts during storm events.

Average Temperature (degrees Fahrenheit)
Coweeta Hydrologic Laboratory, 1934-2016

| <u>Month</u> | <u>Mean</u> |
|--------------|-------------|
| January      | 38.4        |
| February     | 40.7        |
| March        | 47.4        |
| April        | 55.3        |
| May          | 62.2        |
| June         | 68.7        |
| July         | 71.6        |
| August       | 71.0        |
| September    | 65.6        |
| October      | 56.0        |