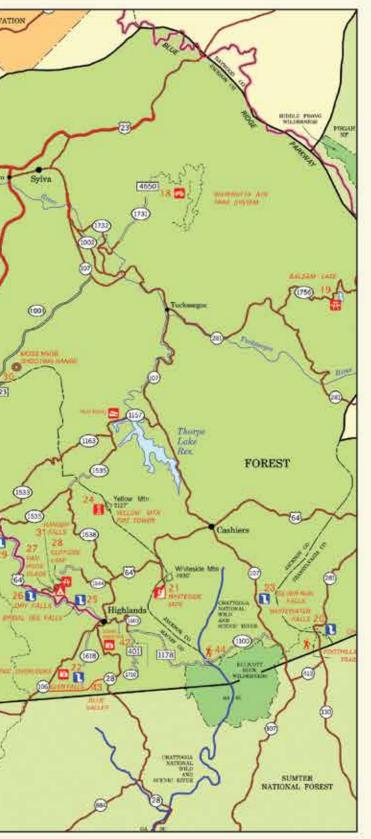

## Nanthala National Jorest

Our National Forests are truly America's Great Outdoors and the Nantahala National Forest is no exception. It is the largest of four such forests in North Carolina. Comprised of over a half million acres, you can ascend to the peaks reaching nearly 5,500 feet, take to over 600 miles of hiking trails and along the way enjoy the beauty of clean mountain waters tumbling over waterfalls. Unique plant communities and wildlife abound in the forest. Below are just some of the many activities you can enjoy.

|   | LEGE                                             | ENI | D                     |      |                               |
|---|--------------------------------------------------|-----|-----------------------|------|-------------------------------|
|   | Nantahala National Forest                        | A   | Camping<br>Picnicking | 2    | Information<br>Shooting Range |
|   | Adjacent National Forests                        | F   | Rock Climbing         | m    | Restrooms                     |
| 1 | District Ranger Office                           | 00  | Playground            |      | Swimming                      |
| 童 | District Ranger Office                           | 1   | Hiking                | (2)  | Showers                       |
| - | Other Forest Service Facility                    | W   | Horse Trail           | (6.) | Handicap Accessibi            |
|   |                                                  | 645 | ATV Trail             | 89   | Trailer Space                 |
| 3 | U.S. Highway                                     |     | Boat Ramp             | 63   | Trailer Dump Statio           |
| - | Charle Doord                                     | 23  | Canoeing/Rafting      | V    | Drinking Water                |
| 7 | State Road Road numbers may be posted vertically | 8   | Fishing               | 4    | Amphitheater                  |
|   | on a sign,                                       | B   | Waterfalls            | \$   | Fee Required                  |
|   | Forest Road                                      |     | Fire Tower            |      |                               |
|   | Forest Service roads have a gravel surface.      | ñ   | Scenic Views          |      |                               |
|   |                                                  | 1.6 | Point of Interest     |      |                               |

| RECREATION OPPORTUNITIES         |                                             |                                  |  |  |  |
|----------------------------------|---------------------------------------------|----------------------------------|--|--|--|
| SITE # and NAME                  | FACILITIES                                  | COMMENTS                         |  |  |  |
| 1 - Franklin Chamber             | 2                                           | Chamber of Commerce              |  |  |  |
| 2 - SMH Welcome Center           | 7 6 7                                       | Welcome Center                   |  |  |  |
| 3 - Macon Co. Rec Park           | A 88 FR                                     | County maintained park           |  |  |  |
| 4 - Franklin Museums             | a                                           | Downtown Franklin                |  |  |  |
| 5 - Wine Springs Horse Camp      | FEA                                         | Swimming Pool at LBJ             |  |  |  |
| 6 - Rufus Morgan Trail           | 7 1                                         | Waterfall                        |  |  |  |
| 7 - Wayah Crest                  | 1                                           | Appalachian Trail Nearby         |  |  |  |
| 8 - WilsonLick Historic Site     | ES                                          | Historical Site                  |  |  |  |
| 9 - Wayah Bald                   | Toes                                        | Scenic Overlook                  |  |  |  |
| 10 - Dirty John Shooting Range   | 05                                          | Shooting Range                   |  |  |  |
| 11 - Applietree Group Camp       | FALES                                       | Groups by Reservation only       |  |  |  |
| 12 - Ferebee Mem. Rec. Area      | 22月面                                        | Limited Picnicking               |  |  |  |
| 13 - Nantahala Gorge             | 4200                                        | Raffing and Kayaking             |  |  |  |
| 14 - Wesser Bald Ob. Tower       | A D D                                       | Observation Tower                |  |  |  |
| 15 - Gem Mines                   | C                                           | Off NC28, US 441, US84           |  |  |  |
| 16 - Cowee Bald Fire Tower       | 88                                          | Scenic View                      |  |  |  |
| 17 - Walton Interpretive Trail   | 1                                           | 1 Mile Trail through Spruce-Bog  |  |  |  |
| 18 - Wayehutta ATV Trails        | 型 m S                                       | ATV Trail System                 |  |  |  |
| 19 - Balsam Lake                 | 8 Q 0 D 0                                   | Accessible Trails and Fishing    |  |  |  |
| 20 - Whitewater Falls            | A 由 日 S                                     | Highest Falls in the East        |  |  |  |
| 21 - Whiteside Mountain          | # m m v s                                   | Two Mile Trail to Vista          |  |  |  |
| 22 - Glen Falls                  |                                             | Three Waterfalls                 |  |  |  |
| 23 - Silver Run Falls            | 8                                           | NC107                            |  |  |  |
| 24 - Yellow Mtn. Fire Tower      | 88                                          | Fire Tower                       |  |  |  |
| 25 - Bridal Veil Falls           | 2                                           | Drive Under the Falls            |  |  |  |
| 26 - Dry Fails                   |                                             | Easy Walk to Falls               |  |  |  |
| 27 - Van Hook Glad Campgd        | A 图 都 图 页 \$                                | Showers Available at Cliffside   |  |  |  |
| 28 - Cliffside Lake              | A DO O O O O O O                            | 2 Picnic Shelters by Reservation |  |  |  |
| 29 - Cultasaja Falls             | 1                                           | 250 Feet Cascading Falls         |  |  |  |
| 30 - Moss Knob Shooting Rge      | 0                                           | Shooting Range                   |  |  |  |
| 31 - Ranger Falls Intpretive Tr. | 8 5                                         |                                  |  |  |  |
| 32 - Albert Mtn. Fire Tower      | 9 8 8                                       | Fire Tower                       |  |  |  |
| 33 - Standing Indian Campgd      | A P R CC C | On Kimsey Creek                  |  |  |  |
| 34 - Hurricane Campground        |                                             | No Water                         |  |  |  |
| 35 - Standing Indian Mountain    | T 0                                         | 5499 Elevation                   |  |  |  |
| 38 - Jackrabbit Mtn. Rec Area    | A B B R B B B B B B B B B B B B             | Evening Programs in Season       |  |  |  |
| 37 - Fires Creek                 | 用面呈形形                                       | 30 Miles of Trails               |  |  |  |
| 38 - Snowbird Picnic Area        |                                             | On Snowbird Creek                |  |  |  |
| 39 - Checah Point                | \$                                          | On Sunteetlah Lake               |  |  |  |
| 40 - Cable Cove                  | S                                           | Near Fontana Lake                |  |  |  |
| 41 - Tsali Rec Area              | s                                           | Near Fontana Lake/Bike Trails    |  |  |  |
| 42 - Bob Padget Poplar           |                                             | Rich Gap Road                    |  |  |  |
| 43 - Blue Valley                 | A R 2 0                                     | Off NC 28                        |  |  |  |
| 44 - Chattooga Trail             | (£) Q                                       | Bullpen Road                     |  |  |  |