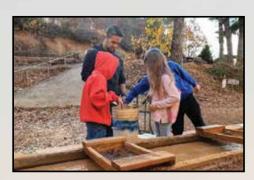

Gem Mining is still one of the most popular activities offered in the Franklin area. Mining for precious stones began in Macon County in 1870. Ruby and sapphire are still the most sought after today. Tiffany's showed an interest in the area in the 1890's but two other companies, America Prospecting & Mining Company and U.S. Ruby Mining Company began work hoping to find the source of the rubies found in the corundum mines. Both companies ended the search in the early part of the 20th century leaving the area open to rockhounds and gem enthusiasts. The source hasn't been found --- yet.

While visiting our area, families from all over the United States enjoy mining in our local mines. Mining is one of the most popular activities for kids and adults of all ages. Be sure to wear clothing you don't mind getting dirty.

What To Bring To The Mines Bring ziploc bags or a plastic butter dish to take your stones home in (no glass). Rubber gloves are handy if it's chilly or you have a nice manicure. Wear a hat and some sunblock if it's sunny although many mines provide cover on the "flume". The wooden benches get hard as the day goes on so you might need a cushion to sit on or old towels work well too and you can use them to wipe your hands. Wear old clothes and tennis shoes or boots and bring a plastic bag to put your muddy shoes in and an extra pair to wear in the car. Most mines provide a place to eat - rain or shine - so, bring a picnic lunch and plan to spend the day! Don't forget to bring the camera for those pictures to show your friends the beautiful gem stones you found in Franklin, North Carolina.

**How To Mine** Most mines sell gem dirt in a bucket or bag (few allow digging) and you may have to pay an admission fee for the day. You are provided with a screen for washing and there is a flume - a trough of running water - with a bench along it's length. The dirt goes in the screen, the screen goes in the water and the mud is washed away. Well, it's not quite that easy but it is completely safe and mine operators are on hand to help with technique and identification.

What To Look For At The Mines The "3 c's" of gem mining are Color, Clarity and Crystals. Gemstones come in every color from white to black. Garnets are glassy red, pink or reddish brown. Rubies are silky red, sapphires are every other color, and both have a crystal formation with 6 sides. Moonstones are pearly white to gray and peach to chocolate brown with a flat box-like shape. Quartz comes in many forms, sometimes clear colors like Amethyst and Citrine, sometimes opaque colors with mica flecks like Aventurine and of course clear with sides - quartz crystals. That's just a few of the many gemstones found at local mines.