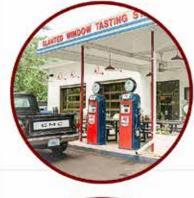

The Slanted Window
Tasting Station by
Slanted Window Wines
is the first of its kind in
the area - offering the
only local vineyard to
bottle experience in
Macon County.
We also offer a variety of
charcuterie boards,
sandwiches & flatbreads.

Proudly pouring local North Carolina Beer & Bourbon!

# SLANTED WINDOW TASTING STATION

587 HARRISON AVE FRANKLIN, NC 28734

828-276-WINE

12-9 WED-THURS
12-10 FRI-SUN
\*DAYS/HOURS MAY VARY IN WINTER

YOUR LOCAL VINEYARD TO GLASS EXPERIENCE!

Local 828.349.8888 Toll-Free 866.482.2386 1024 Georgia Rd • Franklin, NC 28734