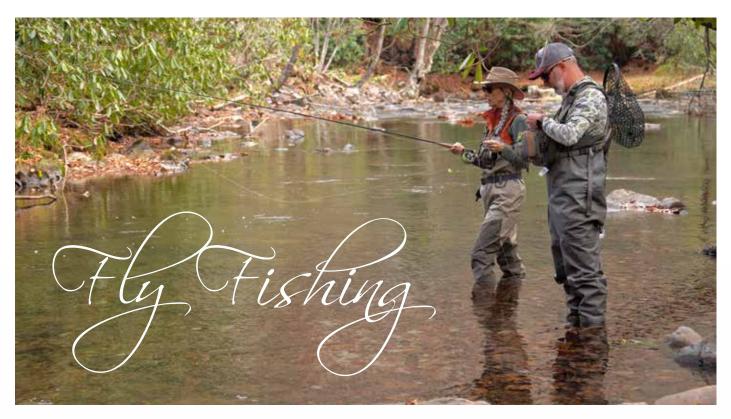

Fly fish for Brown, Rainbow and Wild Brook Trout with local guides who are familiar with the area's local water. Explore rivers such as the Nantahala River, Tuckaseegee River, Cullasaja River and the Little Tennessee River. Learn how to read water, spot fish and choose the right fly pattern. Trips packages are available. Reservations are suggested but not required. Visit www.FishTalesWNC.com for more information.

#### NANTAHALA RIVER

The Nantahala is a freestone river that is 32 miles from Franklin. It is stocked with Brook, Brown, and Rainbow Trout with Brown and Rainbows holding onto the stream born population. This is classic trout water full of runs, pools and pocket water, which is great for the beginning fly angler to learn to read water. Nantahala also has wonderful hatches of both mayfly and caddis offering anglers great dry fly fishing in the spring and fall. There is a delayed harvest section of the river from October 1st through June 1st but it is on hatchery regulations the rest of the year. Directions: Take Highway 64 west for 6 miles until you get to Old Murphy Road (across from Mt. Hope Baptist Church) and turn right. Go down Old Murphy Road for 100 yards until you get to a small gas station then turn left on Wayah Road. Follow Wayah Road over the mountain and down the other side past Nantahala Lake until the road comes in contact with the river.

#### Tuckaseegee River

The Tuckaseegee or "Tuck" is a dam controlled river with power generation dams located on the east and west forks of the river upstream of the "delayed harvest" section. From October 1st until June 1st, the 6-mile section from Western Carolina University to Highway 441 in Dillsboro is super stocked with large hatchery fish. During this period the regulations are catch and release only. During early spring, 30 to 40 fish days are not unusual. From June 1st to October 1st normal general trout water regulations prevail allowing anglers to keep 7 fish any size and quantities of fish decline rather quickly. Use caution as water levels may change at any time. Lake levels, generating schedules and (on the Tuckaseegee River only) flow arrival and recession times are online at www.duke-energy.com/lakes/nantahala/nantahala-lake-levels.asp or call 1-800-829-LAKE. Directions: 441 North to bridge over Tuckaseegee at Dillsboro. Take 1st right just after bridge onto River Road.

#### **CULLASAJA RIVER**

The Cullasaja runs between Franklin and Highlands on Highway 64 East. It is a beautiful and scenic river full of waterfalls, deep pools and slow glassy runs. The river is stocked with Brook, Brown and Rainbow trout, but Browns and Rainbows seem to be the majority of the stream born population. The area between Gold Mine Bridge (approximately 10 miles from Franklin) and Turtle Pond Bridge (approximately 13 miles from Franklin) offers numerous pull-offs with easy access to the river. Across the road from Turtle Pond Bridge is Cliffside Lake. Stocked trout can be taken by bait, spinner or fly for a small usage fee. The Cullasaja should be waded in extreme caution around waterfalls and during high water times. Directions: From Franklin take Highway 64 East toward Highlands.

#### LITTLE TENNESSEE RIVER

The Little Tennessee River becomes very fishable from the center of Franklin all the way to the mouth of Lake Fontana. The fly fisher can expect to catch bass, bream and the occasional trout. The greatest population of trout would be below Tellico Creek. This scenic river is accessible via some spots along Bryson City Road (Highway 28) and Needmore Road. The LTR is relatively easy to wade. An aggressive smallmouth bass on a fly rod is a moment to remember.