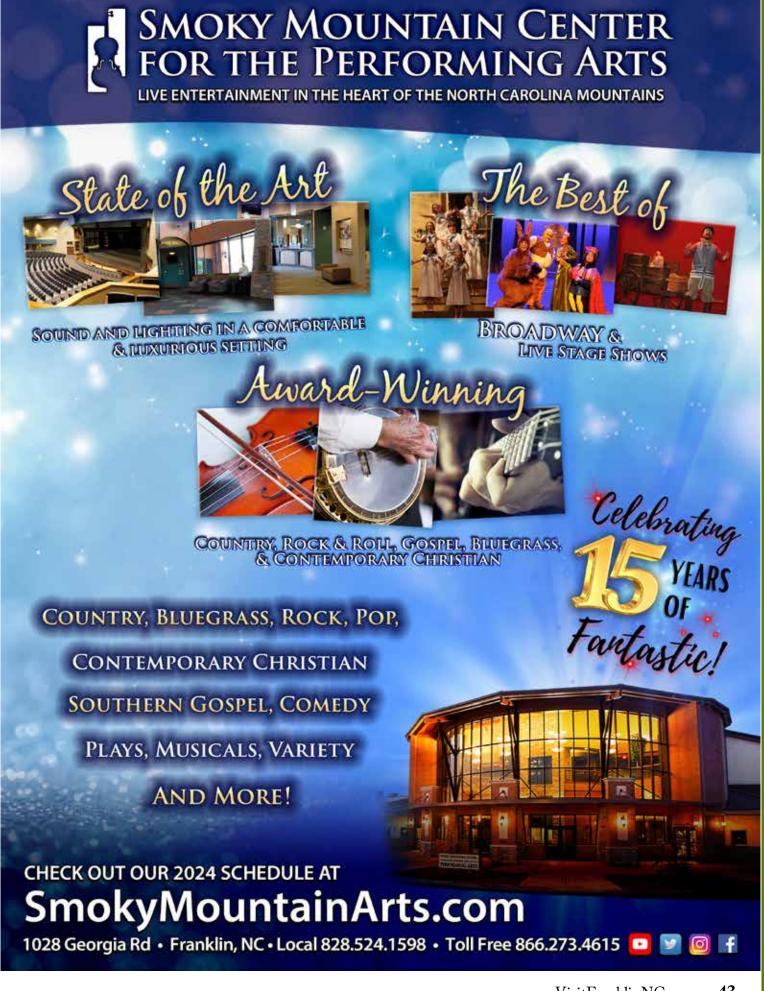

## Smoky Mountain Center for the Performing Arts

This 1,500 seat, state-of-the-art facility presents the finest in performing arts in our area. Performances include passion plays, musical productions, professional drama troupes, dance and choral festivals, recitals, and various genres including country, bluegrass, gospel, pop, contemporary Christian, and more. The stunning architecture, technical facilities, and impeccable acoustics provide the highest professional standards for both the audience and performers. With the main focus on family entertainment, this is a place to come and enjoy a good time.

1028 Georgia Road www.SmokyMountainArts.com 828-524-1528