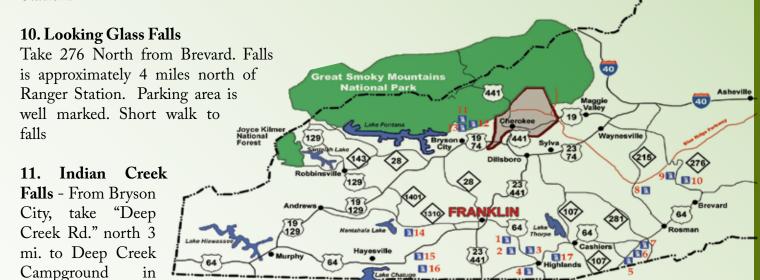

**16. Mooney Falls** - See directions to Big Laurel Falls, continuing for .7 mile past Big Laurel Falls trailhead. A very short trail descends to Mooney Falls. Roadside parking available.

the Great Smoky Mountains National Park. One-mile hike to falls is classified as "easy". Height 60 ft.

- **12. Juneywhank Falls** Follow directions to Indian Creek Falls. Juneywhank Falls are one-quarter mile downstream from Indian Creek.
- **13. Tom's Branch Falls** See directions to Indian Creek Falls. A quarter-mile walk from Deep Creek Campground.
- 14. Rufus Morgan Falls This easy one mile loop trail is named after Rufus Morgan, a naturalist who was instrumental in developing the Appalachian Trail. Take U.S. 64 for 3 miles west of Franklin. Turn right at Wayah Bald directional sign. Take first left onto Wayah Road (S.R. 1310). 6.6 Miles and then left of F.S. Road 388. Trail 2.2 miles on right.
- 15. Big Laurel Falls Go 9 miles west on U.S. 64. Turn left on Wallace Gap Road (Old U.S. 64) and go 1.5 miles. Turn right on F.S. Road 67 (toward Standing Indian Campground) and go 7 miles (5 miles past Back Country Information Center). Trail runs along an old railroad grade. After passing over bridge, it splits; right ends at Big Laurel Falls.