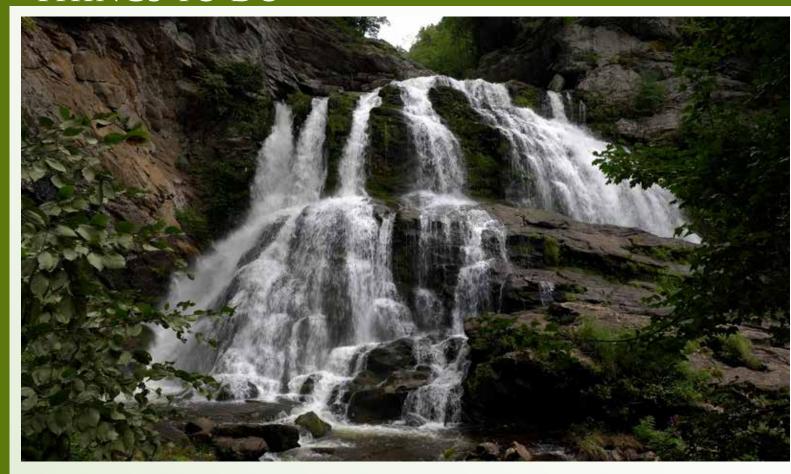

#### **Waterfalls**

Western North Carolina is the home to many beautiful waterfalls. A guide to 16 scenic waterfalls is listed on the chamber's website and on pages 22 & 23 of this guide. There is also a Scenic Waterfall Trail map on page 45.

## COME HEAR THE ORIGINAL ROCK MUSIC

This is a guide to 16 scenic waterfalls in Southwestern North Carolina, including areas of the Nantahala National Forest, Pisgah National Forest and the Great Smoky Mountains National Park.

We've also included a waterfalls map to help you get there.

- **1. Cullasaja Falls** Visible from U.S. 64, in Cullasaja Gorge, 11 mi. east from Franklin, 9 mi. west from Highlands. Height 250 ft. Accessible by foot trail, a half-mile through steep, rough terrain.
- **2. Dry Falls** Located near U.S. 64, 3.5 mi. west from Highlands, 16.5 mi. east from Franklin. Paved walkway leads to falls from parking area. Walk underneath the 75 ft. falls.
- **3. Bridal Veil Falls** 2.5 mi. west of Highlands on U.S. 64. Visible from the highway, which at one time routed traffic under the falls. Height 120 ft.
- **4. Glen Falls** From Highlands, travel 3 mi. south on NC 106. Turn left on U.S. Forest Service Rd. with "Glen Falls" marker. One-mile trail to falls is steep and rough. Consists of three large falls, each dropping approx. 60 feet.