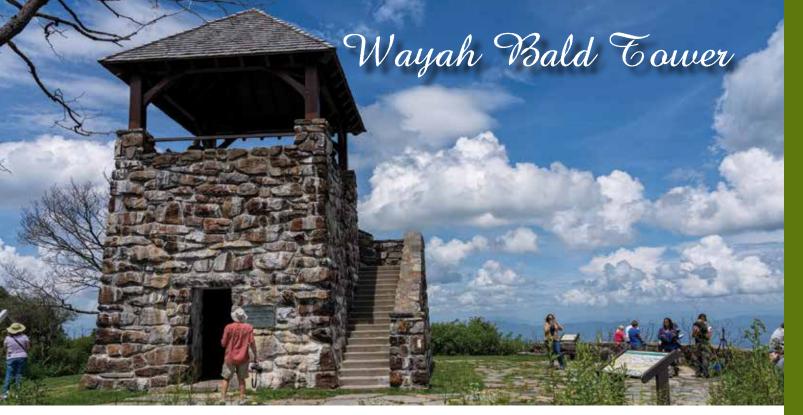

#### Wayah Bald

Go three miles on U.S. 64 and turn right at Wayah Bald directional sign. Take first left onto Wayah Road (SR 1310), go nine miles to Wayah Gap. Turn right on gravel road (FS 69) and go approximately 4.5 miles to the bald. Paved trail, suitable for handicapped, leads to the Wayah Bald lookout tower, which is a National Historic Landmark offering breathtaking, panoramic views of the area.

www.VisitFranklinNC.com

A visit to the Franklin area would not be complete without a drive up to one of the most recognizable locations in Western North Carolina – Wayah Bald Lookout Tower. Wayah Bald is located in the western part of Franklin, and is almost a half way point between Franklin and Nantahala. The drive up to Wayah Bald Lookout Tower is approximately 35 minutes from the intersection of Highway 64 and Highway 441 in Franklin. Wayah Bald was named by the native Cherokee Indians who called the area Wa – ya, the Cherokee for wolf, which inhabited the area and were hunted by the indigenous people.

The tower was built in 1937 by the Civilian Conservation Corp to accommodate personnel observing the Nantahala National Forest, keeping watch over the area for wildfires. Two National Forest personnel were assigned to the tower for two months at a time, while being resupplied weekly by the local CCC members. The original tower stood over 50 feet high, with three stories. The top level was very simple sleeping quarters for the observers, while the second story was the observation floor. There, NFS personnel kept watch out over the forest for any signs of fire. Although the stone structure appeared to be very sturdy, water damage quickly eroded the tower and by 1945, all fire detection services at Wayah Bald were halted. The two upper levels of the tower were removed for safety. However, due to the popularity of the tower, which allowed for the vast views in all directions, the tower was eventually repaired and a new second level was constructed for an observation deck.

The drive to Wayah Bald can be a dizzying one if you aren't used to hairpin turns and switchbacks. Careful navigation of Wayah Road and FS Road 69 culminate with the reward of being able to step out onto an open stone patio area with an eastern panoramic view that will take your breath away. From late spring through fall peak leaf season, visitors to Wayah Bald are more often than not left speechless at the long-distance views, able to see parts of the Appalachian and Great Smoky Mountains. At an elevation of 5,342 feet, you're nearly a mile high above the valley of Franklin below. Taking the steps up into the tower allows you to catch a 360-degree view, spanning the Nantahala Mountains and the rolling hills of North Georgia to the south.

As you come to the parking area, it is a short walk up a paved path that gets you to the "best seat in the house". On your drive up in late spring and early summer, the Rhododendrons and Mountain Laurel start to open up and unveil their annual color show. In the fall, peak leaf season brings the glow of oranges, reds and yellow, painting a canvas across the mountains that are admired by visitors, hikers, local photographers, and film makers. Wayah Bald Tower has long been our "beacon" to the region, and one of the most popular places that people want to visit. It is also an intersection of the world famous Appalachian Trail and the Bartram Trail. Thousands of thru-hikers making their way on the Appalachian Trail pass through Wayah Bald. The iconic structure also provides shelter for those weary travelers and a great location to sleep under the stars.

In the fall of 2016, the Camp Branch wildfire raced up the eastern slope of Wayah Bald, burning so quickly and so hot, that the fire engulfed the tower in flames, incinerating the wooden cap in minutes. Scars remain along the paved path and sides of the mountain, but new life has already begun to form on the forest floor. Additionally, in the weeks after the fire, a three-phase plan was put into motion by Jeff Johnson Timber Frames of Franklin, to restore the wooden roof structure and cap using donated Cypress Timber and volunteer man hours of the company crew. The first phase of the restoration began on November 11th, 2017 and the second phase was completed on January 25th, 2018. The tower was dedicated and reopened to the public in March, 2018

#### DIRECTIONS TO WAYAH BALD TOWER

Take US 64 West (from the intersection of Hwy 441) approximately 3 miles and merge right onto Old Murphy Road/SR 1442. There is a sign for Wayah Bald there as well. Turn left just past "Loafers Glory" store onto Wayah Road/SR 1310 and drive approx. 8 miles and take a slight right onto FS Road 69 you will see a sign for Wayah Bald Tower just before the turn onto the dirt road. Follow the road for 4.5 miles to the parking area for Wayah Bald. There are primitive restrooms as well as picnic areas around the corner past the restrooms.