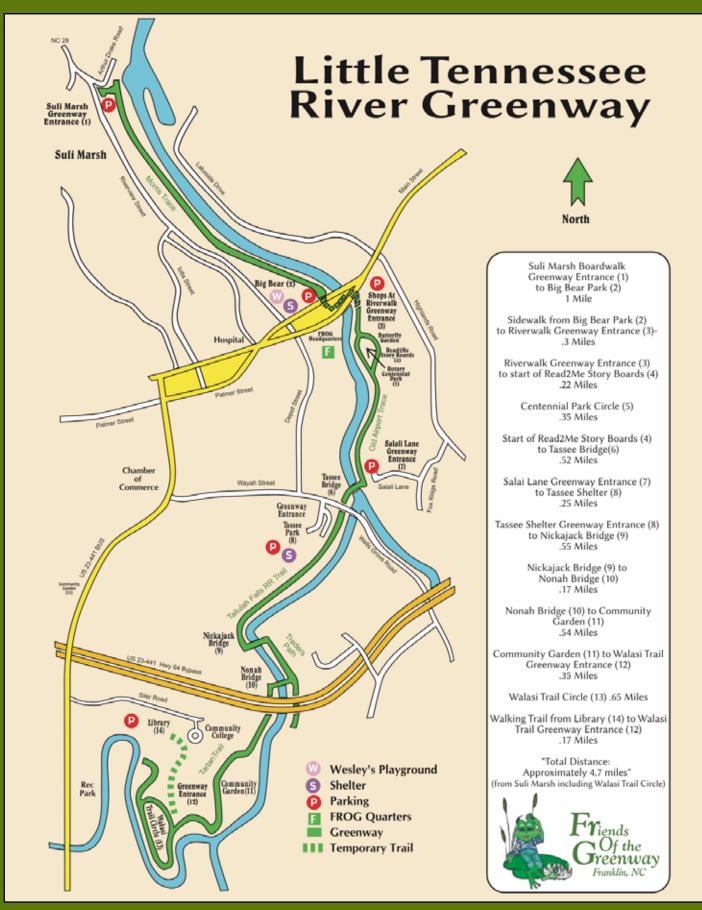

## Little Tennessee River Greenway

For a great change of pace, take a stroll or a bike ride along the Little Tennessee River Greenway. This four-mile, 13-foot-wide trail winds its way through Franklin along the Little Tennessee River.