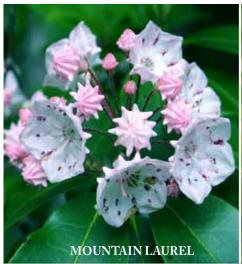

#### May

Bleeding Heart • Bluets • Calycanthus • Columbine
Cucumber Tree • Flame Azalea • Hobble Bush
Indian Paintbrush • Magnolia • Mountain Laurel
Painted Trillium • Serviceberry • Silverbell
Solomon's Seal White Azalea • Wild Crab
Wild Geranium • Wild Iris • Wild Orchids