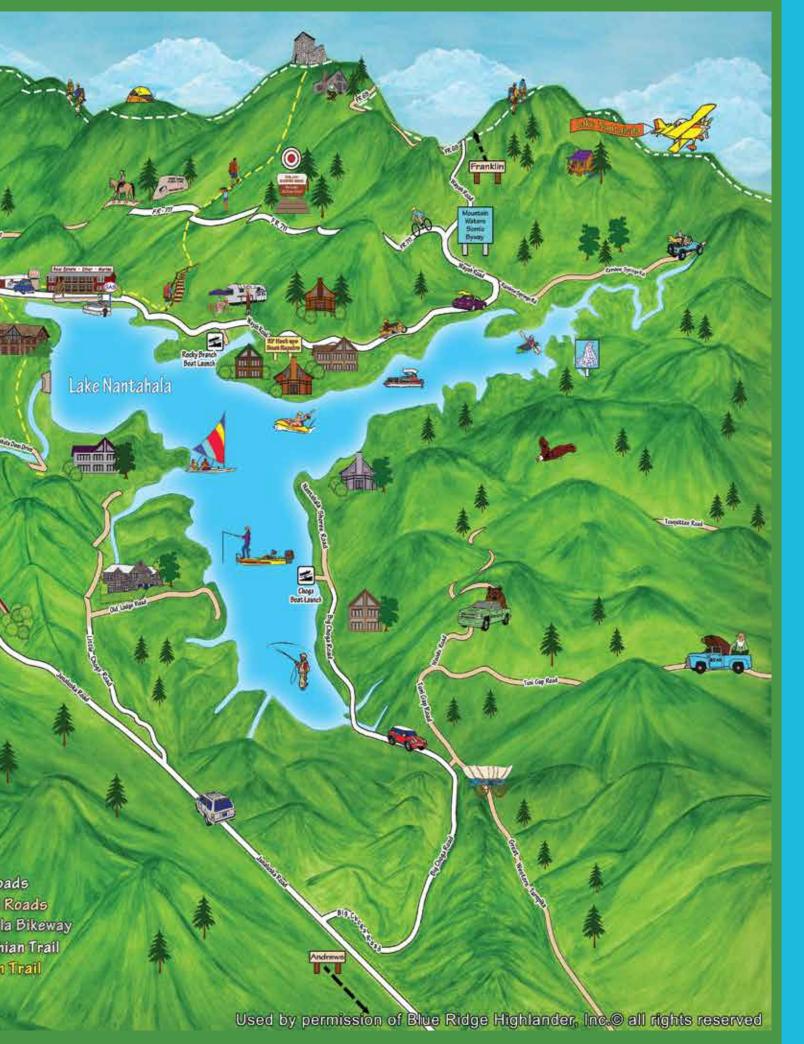

## NATURE'S PARADISE

The Nantahala community and Lake Nantahala are located on the western boundary of Macon County. The town of Franklin, county seat of Macon County, is approximately 18 miles east and is known for its gem mining, antique shops, art galleries, museums, shopping and fine restaurants. The Great Smoky Mountain Railroad, Cherokee Indian Reservation and Great Smoky Mountains National Park are about an hour away.

Nantahala means "Land of the Noonday Sun." It's the name of a National Forest and the 1600 acre Lake Nantahala, located in Southwestern North Carolina near the Great Smoky Mountains National Park. The Nantahala National Forest, established in 1920, is the largest of the four national forests in North Carolina, and has elevations that range from 1,200 to 5,800 feet. Here, the mountains stand guard over the sparkling streams, pristine forest and beautiful Lake Nantahala, making it a perfect place for a quiet and relaxing vacation.

Nantahala Lake was created in 1942 by Nantahala Power & Light Company to provide electricity for the war efforts. The town of Aquone once occupied the land now covered by the lake. The lake is at 3012' elevation, one of the highest mountain lakes east of the Rocky Mountains. It has 29 miles of shoreline. This lake is regulated and maintained by Duke Energy. There are two public boating access areas, which are maintained by the NC Wildlife Resources Commission. Many anglers enjoy fishing the Nantahala reservoir due to the low number of boaters, the breathtaking scenery and the clear pristine waters. Fish in the lake include walleye, crappie, sunfish, trout and bass. Primitive camping is allowed on public National Forest Lands except where signed, no camping. Activities on Lake Nantahala include swimming, boating and fishing, with hiking, mountain biking, rock climbing and camping available nearby.

The Nantahala River, to the north of the lake, is one of the country's prime white water rafting rivers, and consists of eight miles of waves and swift currents. The trip down the river takes a little over three hours and is almost continuous Class I and Class II rapids, with an optional Class III at the end, over a three foot high waterfall. The Nantahala River, both to the south and north of the lake, is also popular for fly-fishing and spin casting.

The drive from Franklin to Nantahala is a beautiful, scenic drive which is designated as a National Scenic By-Way, known as the Mountain Waters Scenic By-Way. Between Franklin and Nantahala, a side trip to Wayah Bald is recommended. This is a mile-high overlook from an old stone fire tower; four states are visible from the tower which gives you a panoramic view in all directions.

The Nantahala community has extraordinary accommodations available for rent both on the lake and in the mountains. These will range from large, elaborate, modern homes overlooking the lake to beautiful log cabins located in the heart of the mountains or on a mountain stream. Some will come complete with a dock and your own private boat for your dream vacation. See the list of accommodations with contact information on next page. There is also a listing of accommodations and more information about Nantahala at www.visitnantahalanc.com.