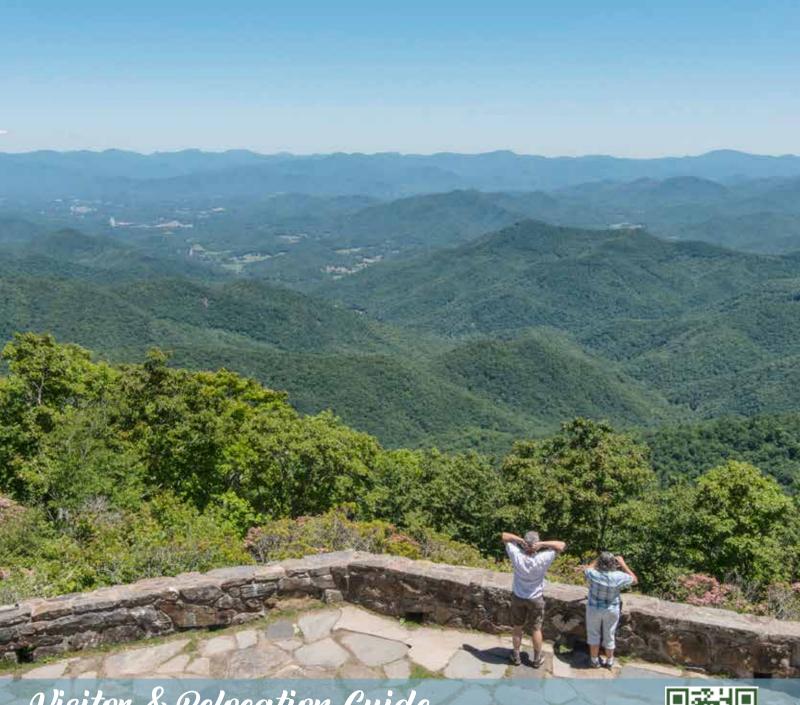

# Franklin & Nantahala NORTH CAROLINA ————

Visitor & Relocation Guide
Courtesy of the Franklin Chamber of Commerce
EXPLORINGWNC.COM 828-524-3161

www.VisitFranklinNC.com

A visit to the Franklin area would not be complete without a drive up to one of the most recognizable locations in Western North Carolina – Wayah Bald Lookout Tower. Wayah Bald is located in the western part of Franklin, and is almost a half way point between Franklin and Nantahala. The drive up to Wayah Bald Lookout Tower is approximately 35 minutes from the intersection of Highway 64 and Highway 441 in Franklin. Wayah Bald was named by the native Cherokee Indians who called the area Wa – ya, the Cherokee for wolf, which inhabited the area and were hunted by the indigenous people.

The drive to Wayah Bald can be a dizzying one if you aren't used to hairpin turns and switchbacks. Careful navigation of Wayah Road and FS Road 69 culminate with the reward of being able to step out onto an open stone patio area with an eastern panoramic view that will take your breath away. From late spring through fall peak leaf season, visitors to Wayah Bald are more often than not left speechless at the long-distance views, able to see parts of the Appalachian and Great Smoky Mountains. At an elevation of 5,342 feet, you're nearly a mile high above the valley of Franklin below. Taking the steps up into the tower allows you to catch a 360-degree view, spanning the Nantahala Mountains and the rolling hills of North Georgia to the south.