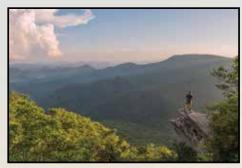

www.VisitFranklinNC.com

A visit to the Franklin area would not be complete without a drive up to one of the most recognizable locations in Western North Carolina – Wayah Bald Lookout Tower. Wayah Bald is located in the western part of Franklin, and is almost a half way point between Franklin and Nantahala. The drive up to Wayah Bald Lookout Tower is approximately 35 minutes from the intersection of Highway 64 and Highway 441 in Franklin. Wayah Bald was named by the native Cherokee Indians who called the area Wa – ya, the Cherokee for wolf, which inhabited the area and were hunted by the indigenous people.

The tower was built in 1937 by the Civilian Conservation Corp to accommodate personnel observing the Nantahala National Forest, keeping watch over the area for wildfires. Two National Forest personnel were assigned to the tower for two months at a time, while being resupplied weekly by the local CCC members. The original tower stood over 50 feet high, with three stories. The top level was very simple sleeping quarters for the observers, while the second story was the observation floor. There, NFS personnel kept watch out over the forest for any signs of fire. Although the stone structure appeared to be very sturdy, water damage quickly eroded the tower and by 1945, all fire detection services at Wayah Bald were halted. The two upper levels of the tower were removed for safety. However, due to the popularity of the tower, which allowed for the vast views in all directions, the tower was eventually repaired and a new second level was constructed for an observation deck.

The drive to Wayah Bald can be a dizzying one if you aren't used to hairpin turns and switchbacks. Careful navigation of Wayah Road and FS Road 69 culminate with the reward of being able to step out onto an open stone patio area with an eastern panoramic view that will take your breath away. From late spring through fall peak leaf season, visitors to Wayah Bald are more often than not left speechless at the long-distance views, able to see parts of the Appalachian and Great Smoky Mountains. At an elevation of 5,342 feet, you're nearly a mile high above the valley of Franklin below. Taking the steps up into the tower allows you to catch a 360-degree view, spanning the Nantahala Mountains and the rolling hills of North Georgia to the south.

As you come to the parking area, it is a short walk up a paved path that gets you to the "best seat in the house". On your drive up in late spring and early summer, the Rhododendrons and Mountain Laurel start to open up and unveil their annual color show. In the fall, peak leaf season brings the glow of oranges, reds and yellow, painting a canvas across the mountains that are admired by visitors, hikers, local photographers, and film makers. Wayah Bald Tower has long been our "beacon" to the region, and one of the most popular places that people want to visit. It is also an intersection of the world famous Appalachian Trail and the Bartram Trail. Thousands of thru-hikers making their way on the Appalachian Trail pass through Wayah Bald. The iconic structure also provides shelter for those weary travelers and a great location to sleep under the stars.