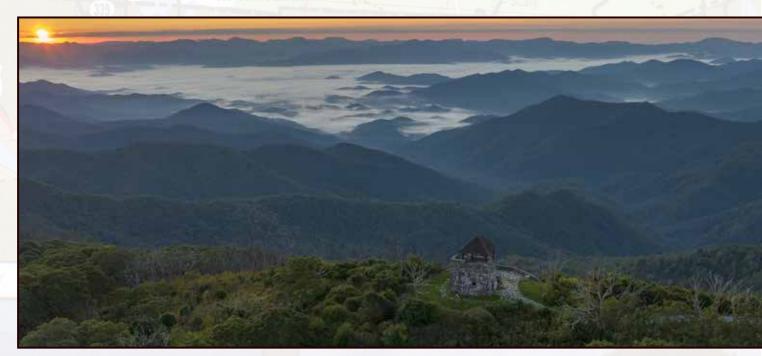

www.VisitFranklinNC.com

A visit to the Franklin area would not be complete without a drive up to one of the most recognizable locations in Western North Carolina – Wayah Bald Lookout Tower. Wayah Bald is located in the western part of Franklin, and is almost a half way point between Franklin and Nantahala. The drive up to Wayah Bald Lookout Tower is approximately 35 minutes from the intersection of Highway 64 and Highway 441 in Franklin. Wayah Bald was named by the native Cherokee Indians who called the area Wa – ya, the Cherokee for wolf, which inhabited the area and were hunted by the indigenous people.

The tower was built in 1937 by the Civilian Conservation Corp to accommodate personnel observing the Nantahala National Forest, keeping watch over the area for wildfires. Two National Forest personnel were assigned to the tower for two months at a time, while being resupplied weekly by the local CCC members. The original tower stood over 50 feet high, with three stories. The top level was very simple sleeping quarters for the observers, while the second story was the observation floor. There, NFS personnel kept watch out over the forest for any signs of fire. Although the stone structure appeared to be very sturdy, water damage quickly eroded the tower and by 1945, all fire detection services at Wayah Bald were halted. The two upper levels of the tower were removed for safety. However, due to the popularity of the tower, which allowed for the vast views in all directions, the tower was eventually repaired and a new second level was constructed for an observation deck.

The drive to Wayah Bald can be a dizzying one if you aren't used to hairpin turns and switchbacks. Careful navigation of Wayah Road and FS Road 69 culminate with the reward of being able to step out onto an open stone patio area with an eastern panoramic view that will take your breath away. From late spring through fall peak leaf season, visitors to Wayah Bald are more often than not left speechless at the long-distance views, able to see parts of the Appalachian and Great Smoky Mountains. At an elevation of 5,342 feet, you're nearly a mile high above the valley of Franklin below. Taking the steps up into the tower allows you to catch a 360-degree view, spanning the Nantahala Mountains and the rolling hills of North Georgia to the south.

As you come to the parking area, it is a short walk up a paved path that gets you to the "best seat in the house". On your drive up in late spring and early summer, the Rhododendrons and Mountain Laurel start to open up and unveil their annual color show. In the fall, peak leaf season brings the glow of oranges, reds and yellow, painting a canvas across the mountains that are admired by visitors, hikers, local photographers, and film makers. Wayah Bald Tower has long been our "beacon" to the region, and one of the most popular places that people want to visit. It is also an intersection of the world famous Appalachian Trail and the Bartram Trail. Thousands of thru-hikers making their way on the Appalachian Trail pass through Wayah Bald. The iconic structure also provides shelter for those weary travelers and a great location to sleep under the stars.

In the fall of 2016, the Camp Branch wildfire raced up the eastern slope of Wayah Bald, burning so quickly and so hot, that the fire engulfed the tower in flames, incinerating the wooden cap in minutes. Scars remain along the paved path and sides of the mountain, but new life has already begun to form on the forest floor. Additionally, in the weeks after the fire, a three-phase plan was put into motion by Jeff Johnson Timber Frames of Franklin, to restore the wooden roof structure and cap using donated Cypress Timber and volunteer man hours of the company crew. The first phase of the restoration began on November 11th, 2017 and the second phase was completed on January 25th, 2018. The tower was dedicated and reopened to the public in March, 2018