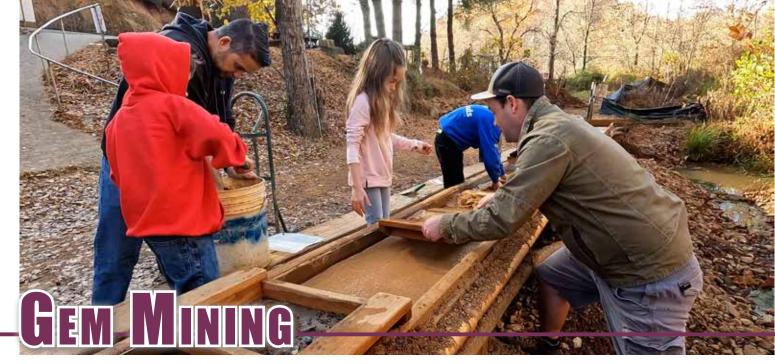

Gem Mining is still one of the most popular activities offered in the Franklin area. Mining for precious stones began in Macon County in 1870. Ruby and sapphire are still the most sought after today. Tiffany's showed an interest in the area in the 1890's but two other companies, America Prospecting & Mining Company and U.S. Ruby Mining Company began work hoping to find the source of the rubies found in the corundum mines. Both companies ended the search in the early part of the 20th century leaving the area open to rockhounds and gem enthusiasts. The source hasn't been found --- yet.

While visiting our area, families from all over the United States enjoy mining in our local mines. Mining is one of the most popular activities for kids and adults of all ages. Be sure to wear clothing you don't mind getting dirty.

What To Bring To The Mines Bring ziploc bags or a plastic butter dish to take your stones home in (no glass). Rubber gloves are handy if it's chilly or you have a nice manicure. Wear a hat and some sunblock if it's sunny although many mines provide cover on the "flume". The wooden benches get hard as the day goes on so you might need a cushion to sit on or old towels work well too and you can use them to wipe your hands. Wear old clothes and tennis shoes or boots and bring a plastic bag to put your muddy shoes in and an extra pair to wear in the car. Most mines provide a place to eat - rain or shine - so, bring a picnic lunch and plan to spend the day! Don't forget to bring the camera for those pictures to show your friends the beautiful gem stones you found in Franklin, North Carolina.

**How To Mine** Most mines sell gem dirt in a bucket or bag (few allow digging) and you may have to pay an admission fee for the day. You are provided with a screen for washing and there is a flume - a trough of running water - with a bench along it's length. The dirt goes in the screen, the screen goes in the water and the mud is washed away. Well, it's not quite that easy but it is completely safe and mine operators are on hand to help with technique and identification.

What To Look For At The Mines The "3 c's" of gem mining are Color, Clarity and Crystals. Gemstones come in every color from white to black. Garnets are glassy red, pink or reddish brown. Rubies are silky red, sapphires are every other color, and both have a crystal formation with 6 sides. Moonstones are pearly white to gray and peach to chocolate brown with a flat box-like shape. Quartz comes in many forms, sometimes clear colors like Amethyst and Citrine, sometimes opaque colors with mica flecks like Aventurine and of course clear with sides - quartz crystals. That's just a few of the many gemstones found at local mines.