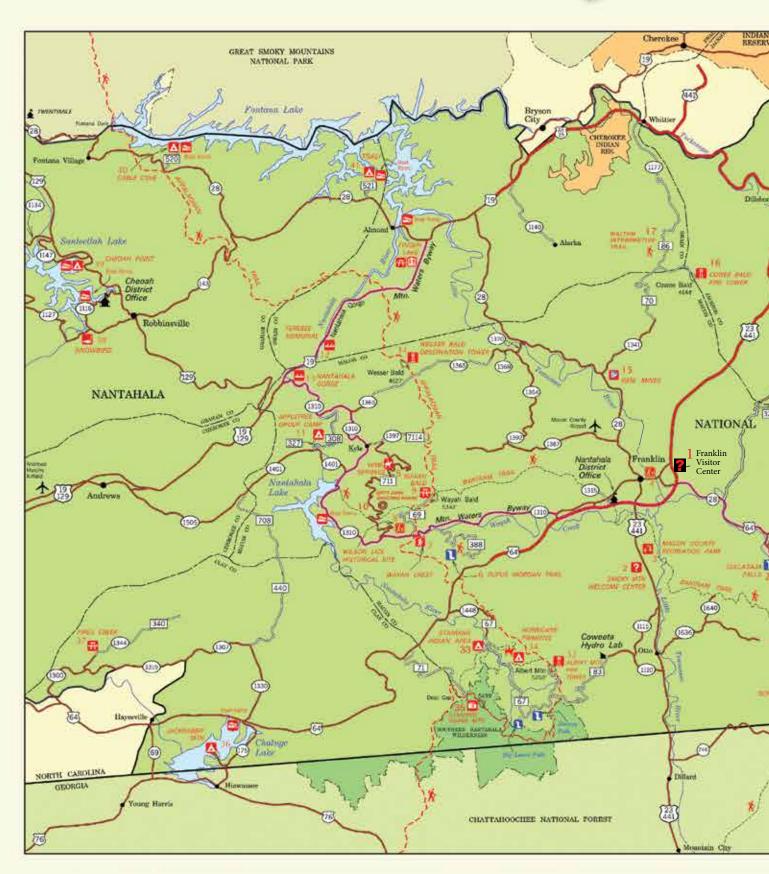

## Nanthala National Jorest

Our National Forests are truly America's Great Outdoors and the Nantahala National Forest is no exception. It is the largest of four such forests in North Carolina. Comprised of over a half million acres, you can ascend to the peaks reaching nearly 5,500 feet, take to over 600 miles of hiking trails and along the way enjoy the beauty of clean mountain waters tumbling over waterfalls. Unique plant communities and wildlife abound in the forest. Below are just some of the many activities you can enjoy.

|   | LEGE                                             | ENI | D                     |      |                               |
|---|--------------------------------------------------|-----|-----------------------|------|-------------------------------|
|   | Nantahala National Forest                        | A   | Camping<br>Picnicking | 2    | Information<br>Shooting Range |
|   | Adjacent National Forests                        | F   | Rock Climbing         | m    | Restrooms                     |
| 1 | District Ranger Office                           | 00  | Playground            |      | Swimming                      |
| 童 | District Ranger Office                           | 1   | Hiking                | (2)  | Showers                       |
| - | Other Forest Service Facility                    | W   | Horse Trail           | (6.) | Handicap Accessibi            |
|   |                                                  | 645 | ATV Trail             | 89   | Trailer Space                 |
| 3 | U.S. Highway                                     |     | Boat Ramp             | 63   | Trailer Dump Statio           |
| - | Charle Doord                                     | 23  | Canoeing/Rafting      | V    | Drinking Water                |
| 7 | State Road Road numbers may be posted vertically | 8   | Fishing               | 4    | Amphitheater                  |
|   | on a sign,                                       | B   | Waterfalls            | \$   | Fee Required                  |
|   | Forest Road                                      |     | Fire Tower            |      |                               |
|   | Forest Service roads have a gravel surface.      | ñ   | Scenic Views          |      |                               |
|   |                                                  | 1.6 | Point of Interest     |      |                               |

| RECREATION OPPORTUNITIES         |                                             |                                  |  |  |  |
|----------------------------------|---------------------------------------------|----------------------------------|--|--|--|
| SITE # and NAME                  | FACILITIES                                  | COMMENTS                         |  |  |  |
| 1 - Franklin Chamber             | 2                                           | Chamber of Commerce              |  |  |  |
| 2 - SMH Welcome Center           | 7 6 7                                       | Welcome Center                   |  |  |  |
| 3 - Macon Co. Rec Park           | A 88 FR                                     | County maintained park           |  |  |  |
| 4 - Franklin Museums             | a                                           | Downtown Franklin                |  |  |  |
| 5 - Wine Springs Horse Camp      | FEA                                         | Swimming Pool at LBJ             |  |  |  |
| 6 - Rufus Morgan Trail           | 7 1                                         | Waterfall                        |  |  |  |
| 7 - Wayah Crest                  | 1                                           | Appalachian Trail Nearby         |  |  |  |
| 8 - WilsonLick Historic Site     | ES                                          | Historical Site                  |  |  |  |
| 9 - Wayah Bald                   | Toes                                        | Scenic Overlook                  |  |  |  |
| 10 - Dirty John Shooting Range   | 05                                          | Shooting Range                   |  |  |  |
| 11 - Applietree Group Camp       | FALES                                       | Groups by Reservation only       |  |  |  |
| 12 - Ferebee Mem. Rec. Area      | 22月面                                        | Limited Picnicking               |  |  |  |
| 13 - Nantahala Gorge             | 4200                                        | Raffing and Kayaking             |  |  |  |
| 14 - Wesser Bald Ob. Tower       | A D D                                       | Observation Tower                |  |  |  |
| 15 - Gem Mines                   | C                                           | Off NC28, US 441, US84           |  |  |  |
| 16 - Cowee Bald Fire Tower       | 88                                          | Scenic View                      |  |  |  |
| 17 - Walton Interpretive Trail   | 1                                           | 1 Mile Trail through Spruce-Bog  |  |  |  |
| 18 - Wayehutta ATV Trails        | 型 m S                                       | ATV Trail System                 |  |  |  |
| 19 - Balsam Lake                 | 8 Q 0 D 0                                   | Accessible Trails and Fishing    |  |  |  |
| 20 - Whitewater Falls            | A 由 日 S                                     | Highest Falls in the East        |  |  |  |
| 21 - Whiteside Mountain          | # m m v s                                   | Two Mile Trail to Vista          |  |  |  |
| 22 - Glen Falls                  |                                             | Three Waterfalls                 |  |  |  |
| 23 - Silver Run Falls            | 8                                           | NC107                            |  |  |  |
| 24 - Yellow Mtn. Fire Tower      | 88                                          | Fire Tower                       |  |  |  |
| 25 - Bridal Veil Falls           | 2                                           | Drive Under the Falls            |  |  |  |
| 26 - Dry Fails                   |                                             | Easy Walk to Falls               |  |  |  |
| 27 - Van Hook Glad Campgd        | A 图 都 图 页 \$                                | Showers Available at Cliffside   |  |  |  |
| 28 - Cliffside Lake              | A DO O O O O O O                            | 2 Picnic Shelters by Reservation |  |  |  |
| 29 - Cultasaja Falls             | 1                                           | 250 Feet Cascading Falls         |  |  |  |
| 30 - Moss Knob Shooting Rge      | 0                                           | Shooting Range                   |  |  |  |
| 31 - Ranger Falls Intpretive Tr. | 8 5                                         |                                  |  |  |  |
| 32 - Albert Mtn. Fire Tower      | 9 8 8                                       | Fire Tower                       |  |  |  |
| 33 - Standing Indian Campgd      | A P R CC C | On Kimsey Creek                  |  |  |  |
| 34 - Hurricane Campground        |                                             | No Water                         |  |  |  |
| 35 - Standing Indian Mountain    | T 0                                         | 5499 Elevation                   |  |  |  |
| 38 - Jackrabbit Mtn. Rec Area    | A B B R B B B B B B B B B B B B             | Evening Programs in Season       |  |  |  |
| 37 - Fires Creek                 | 用面呈形形                                       | 30 Miles of Trails               |  |  |  |
| 38 - Snowbird Picnic Area        |                                             | On Snowbird Creek                |  |  |  |
| 39 - Checah Point                | \$                                          | On Sunteetlah Lake               |  |  |  |
| 40 - Cable Cove                  | S                                           | Near Fontana Lake                |  |  |  |
| 41 - Tsali Rec Area              | s                                           | Near Fontana Lake/Bike Trails    |  |  |  |
| 42 - Bob Padget Poplar           |                                             | Rich Gap Road                    |  |  |  |
| 43 - Blue Valley                 | A R 2 0                                     | Off NC 28                        |  |  |  |
| 44 - Chattooga Trail             | (£) Q                                       | Bullpen Road                     |  |  |  |