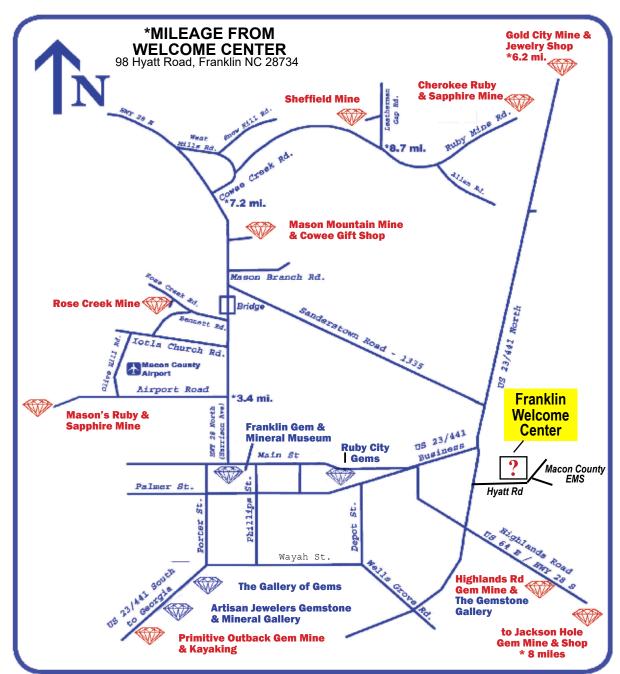

# Map of Area Gem Mines

Artisan Jewelers Gemstone & Mineral Gallery

3348 Highway 441 South • 828-524-9193 www.ArtisanJewelryNC.com

Cherokee Ruby & Sapphire Mine

41 Cherokee Mine Road • 828-349-2941 www.CherokeeRubyMine.com

Franklin Gem & Mineral Museum

25 Phillips Street • 828-369-7831 www.fgmm.org

**Gold City Gem Mine** 

9410 Sylva Highway • 828-369-3905 www.facebook.com/goldcitygemmine/

**Highlands Road Gem Mine** 

4961 Highlands Road • 828-342-3135 www.HighlandsRoadGemMine.com

Jackson Hole Gem Mine & Shop

9770 Highlands Road • 828-524-5850 www.JacksonHoleGemMine.com

Mason Mountain Mine & Cowee Gift Shop

5315 Bryson City Road • 828-524-4570 www.MasonMtnMine.com

Mason's Ruby & Sapphire

6961 Upper Burningtown Road •828-369-9742 www.MasonsMine.com

Primitive Outback Gem Mine & Kayaking

1551 Robin Lynn Ln, Otto • 828-349-1717 www.PrimitiveOutback.com

Rose Creek Mine

115 Terrace Ridge Road • 828-349-3774 www.RoseCreekMine.com

Ruby City Gems

130 E. Main Street • 828-524-3967 www.RubyCity.com

Sheffield Mine

385 Sheffield Farms Road • 828-369-8383 www.SheffieldMine.com

The Gallery of Gems & Minerals

2724 Georgia Road • 828-524-8931 www.GalleryofGems.com

The Gemstone Gallery on Highlands Rd

4961 Highlands Road • 828-342-3135 www.TheGemstoneGallery.com

Red denotes Gem Mines/Shop
Blue denotes Jewelry Shops/Museums