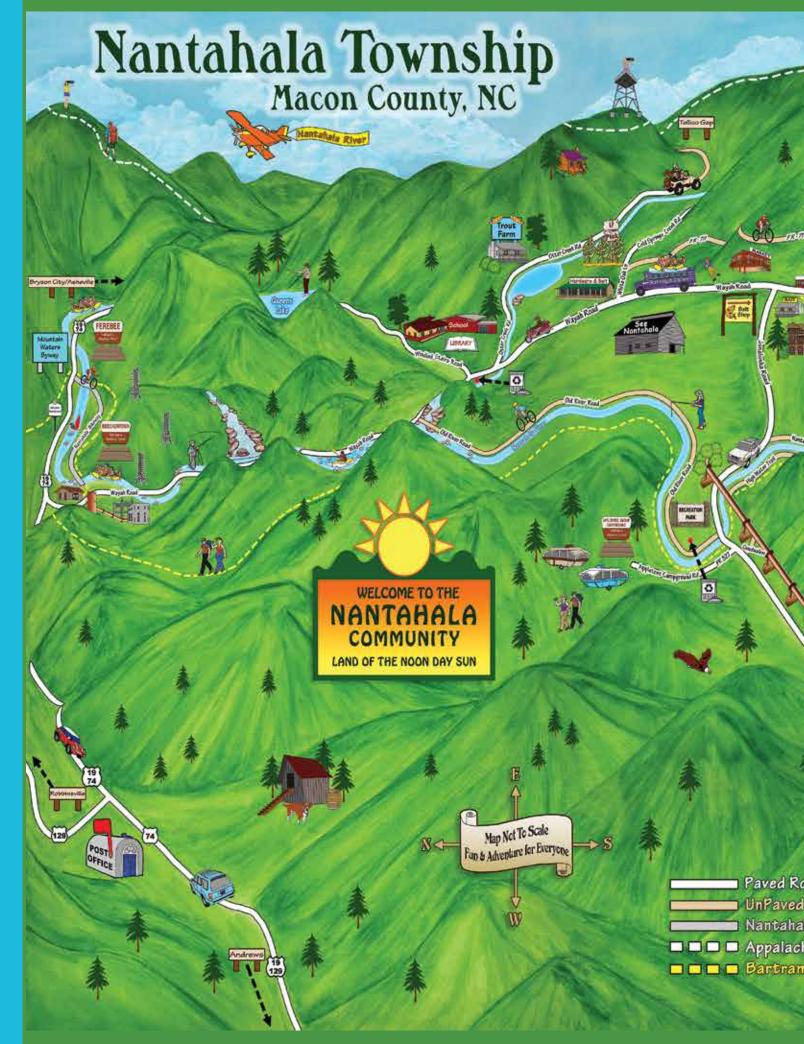

## NATURE'S PARADISE

The Nantahala community and Lake Nantahala are located on the western boundary of Macon County. The town of Franklin, county seat of Macon County, is approximately 18 miles east and is known for its gem mining, antique shops, art galleries, museums, shopping and fine restaurants. The Great Smoky Mountain Railroad, Cherokee Indian Reservation and Great Smoky Mountains National Park are about an hour away.

Nantahala means "Land of the Noonday Sun." It's the name of a National Forest and the 1600 acre Lake Nantahala, located in Southwestern North Carolina near the Great Smoky Mountains National Park. The Nantahala National Forest, established in 1920, is the largest of the four national forests in North Carolina, and has elevations that range from 1,200 to 5,800 feet. Here, the mountains stand guard over the sparkling streams, pristine forest and beautiful Lake Nantahala, making it a perfect place for a quiet and relaxing vacation.

Nantahala Lake was created in 1942 by Nantahala Power & Light Company to provide electricity for the war efforts. The town of Aquone once occupied the land now covered by the lake. The lake is at 3012' elevation, one of the highest mountain lakes east of the Rocky Mountains. It has 29 miles of shoreline. This lake is regulated and maintained by Duke Energy. There are two public boating access areas, which are maintained by the NC Wildlife Resources Commission. Many anglers enjoy fishing the Nantahala reservoir due to the low number of boaters, the breathtaking scenery and the clear pristine waters. Fish in the lake include walleye, crappie, sunfish, trout and bass. Primitive camping is allowed on public National Forest Lands except where signed, no camping. Activities on Lake Nantahala include swimming, boating and fishing, with hiking, mountain biking, rock climbing and camping available nearby.

The Nantahala River, to the north of the lake, is one of the country's prime white water rafting rivers, and consists of eight miles of waves and swift currents. The trip down the river takes a little over three hours and is almost continuous Class I and Class II rapids, with an optional Class III at the end, over a three foot high waterfall. The Nantahala River, both to the south and north of the lake, is also popular for fly-fishing and spin casting.

The drive from Franklin to Nantahala is a beautiful, scenic drive which is designated as a National Scenic By-Way, known as the Mountain Waters Scenic By-Way. Between Franklin and Nantahala, a side trip to Wayah Bald is recommended. This is a mile-high overlook from an old stone fire tower; four states are visible from the tower which gives you a panoramic view in all directions.

The Nantahala community has extraordinary accommodations available for rent both on the lake and in the mountains. These will range from large, elaborate, modern homes overlooking the lake to beautiful log cabins located in the heart of the mountains or on a mountain stream. Some will come complete with a dock and your own private boat for your dream vacation. See the list of accommodations with contact information on next page. There is also a listing of accommodations and more information about Nantahala at www.visitnantahalanc.com.