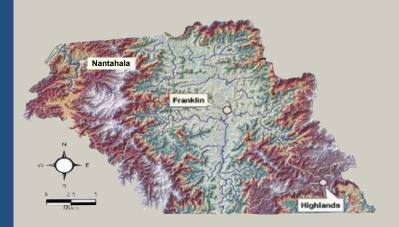

## NATURE'S PARADISE

The Nantahala community and Lake Nantahala are located on the western boundary of Macon County. The town of Franklin, county seat of Macon County, is approximately 18 miles east and is known for its gem mining, antique shops, art galleries, museums, shopping and fine restaurants. The Great Smoky Mountain Railroad, Cherokee Indian Reservation and Great Smoky Mountains National Park are about an hour away.

Nantahala means "Land of the Noonday Sun." It's the name of a National Forest and the 1600 acre Lake Nantahala, located in Southwestern North Carolina near the Great Smoky Mountains National Park. The Nantahala National Forest, established in 1920, is the largest of the four national forests in North Carolina, and has elevations that range from 1,200 to 5,800 feet. Here, the mountains stand guard over the sparkling streams, pristine forest and beautiful Lake Nantahala, making it a perfect place for a quiet and relaxing vacation.

The drive from Franklin to Nantahala is a beautiful, scenic drive which is designated as a National Scenic By-Way, known as the Mountain Waters Scenic By-Way. Between Franklin and Nantahala, a side trip to Wayah Bald is recommended. This is a mile-high overlook from an old stone fire tower; four states are visible from the tower which gives you a panoramic view in all directions.