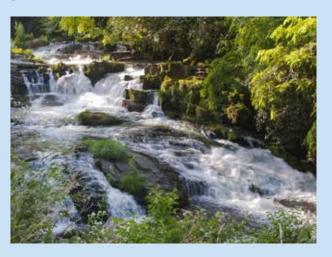

#### **Waterfalls**

Western North Carolina is the home to many beautiful waterfalls. A guide to 16 scenic waterfalls is listed on the chamber's website and on pages 22 & 23 of this guide. There is also a Scenic Waterfall Trail map on page 45.

## COME HEAR THE ORIGINAL ROCK MUSIC

This is a guide to 16 scenic waterfalls in Southwestern North Carolina, including areas of the Nantahala National Forest, Pisgah National Forest and the Great Smoky Mountains National Park.

We've also included a waterfalls map to help you get there.

- **1. Cullasaja Falls** Visible from U.S. 64, in Cullasaja Gorge, 11 mi. east from Franklin, 9 mi. west from Highlands. Height 250 ft. Accessible by foot trail, a half-mile through steep, rough terrain.
- **2. Dry Falls** Located near U.S. 64, 3.5 mi. west from Highlands, 16.5 mi. east from Franklin. Paved walkway leads to falls from parking area. Walk underneath the 75 ft. falls.
- **3. Bridal Veil Falls** 2.5 mi. west of Highlands on U.S. 64. Visible from the highway, which at one time routed traffic under the falls. Height 120 ft.
- **4. Glen Falls** From Highlands, travel 3 mi. south on NC 106. Turn left on U.S. Forest Service Rd. with "Glen Falls" marker. One-mile trail to falls is steep and rough. Consists of three large falls, each dropping approx. 60 feet.