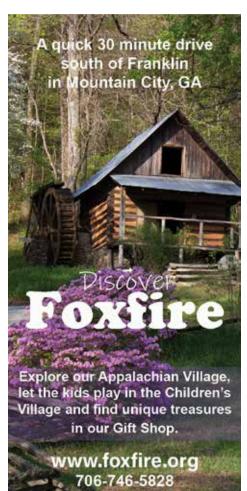

#### **Foxfire Museum**

Hike through history at our Appalachian Village made up of over 20 historic log structures, each home to various artifacts representative of life in the mountains. Discover all that the spacious outdoor museum offers, including a halfmile walking trail and ample space to social distance. Put on your walking shoes and come for a visit!