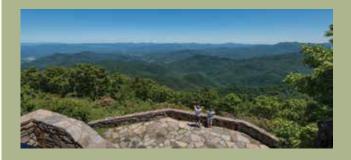

www.VisitFranklinNC.com

A visit to the Franklin area would not be complete without a drive up to one of the most recognizable locations in Western North Carolina – Wayah Bald Lookout Tower. Wayah Bald is located in the western part of Franklin, and is almost a half way point between Franklin and Nantahala. The drive up to Wayah Bald Lookout Tower is approximately 35 minutes from the intersection of Highway 64 and Highway 441 in Franklin. Wayah Bald was named by the native Cherokee Indians who called the area Wa – ya, the Cherokee for wolf, which inhabited the area and were hunted by the indigenous people.

The tower was built in 1937 by the Civilian Conservation Corp to accommodate personnel observing the Nantahala National Forest, keeping watch over the area for wildfires. Two National Forest personnel were assigned to the tower for two months at a time, while being resupplied weekly by the local CCC members. The original tower stood over 50 feet high, with three stories. The top level was very simple sleeping quarters for the observers, while the second story was the observation floor. There, NFS personnel kept watch out over the forest for any signs of fire. Although the stone structure appeared to be very sturdy, water damage quickly eroded the tower and by 1945, all fire detection services at Wayah Bald were halted. The two upper levels of the tower were removed for safety. However, due to the popularity of the tower, which allowed for the vast views in all directions, the tower was eventually repaired and a new second level was constructed for an observation deck.

The drive to Wayah Bald can be a dizzying one if you aren't used to hairpin turns and switchbacks. Careful navigation of Wayah Road and FS Road 69 culminate with the reward of being able to step out onto an open stone patio area with an eastern panoramic view that will take your breath away. From late spring through fall peak leaf season, visitors to Wayah Bald are more often than not left speechless at the long-distance views, able to see parts of the Appalachian and Great Smoky Mountains. At an elevation of 5,342 feet, you're nearly a mile high above the valley of Franklin below. Taking the steps up into the tower allows you to catch a 360-degree view, spanning the Nantahala Mountains and the rolling hills of North Georgia to the south.

As you come to the parking area, it is a short walk up a paved path that gets you to the "best seat in the house". On your drive up in late spring and early summer, the Rhododendrons and Mountain Laurel start to open up and unveil their annual color show. In the fall, peak leaf season brings the glow of oranges, reds and yellow, painting a canvas across the mountains that are admired by visitors, hikers, local photographers, and film makers. Wayah Bald Tower has long been our "beacon" to the region, and one of the most popular places that people want to visit. It is also an intersection of the world famous Appalachian Trail and the Bartram Trail. Thousands of thru-hikers making their way on the Appalachian Trail pass through Wayah Bald. The iconic structure also provides shelter for those weary travelers and a great location to sleep under the stars.