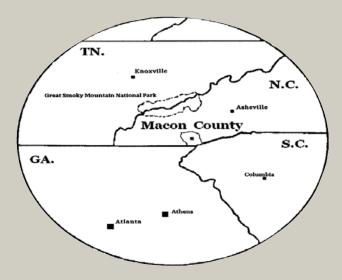

## To the Franklin & Nantahala Areas of Macon County

We extend a sincere invitation to "enjoy the beauty and discover the life" that awaits you in the beautiful mountains of Southwestern North Carolina. Located in the foothills of the Great Smoky Mountains, this area is truly Mother Nature's playground where the sights and sounds of nature surround you. The Franklin and Nantahala communities offer you a refreshing change of pace and a relaxing atmosphere where you can enjoy the simple pleasures of the tranquil mountains. Come to a place where beautiful scenery, hiking, fishing, history and Southern hospitality are a way of life. Whether just for a visit or for the rest of your life, you will find that you are welcome here in "Nature's Playground".

## NATURE'S PARADISE

The Nantahala community and Lake Nantahala are located on the western boundary of Macon County. The town of Franklin, county seat of Macon County, is approximately 18 miles east and is known for its gem mining, antique shops, art galleries, museums, shopping and fine restaurants. The Great Smoky Mountain Railroad, Cherokee Indian Reservation and Great Smoky Mountains National Park are about an hour away.

Nantahala means "Land of the Noonday Sun." It's the name of a National Forest and the 1600 acre Lake Nantahala, located in Southwestern North Carolina near the Great Smoky Mountains National Park. The Nantahala National Forest, established in 1920, is the largest of the four national forests in North Carolina, and has elevations that range from 1,200 to 5,800 feet. Here, the mountains stand guard over the sparkling streams, pristine forest and beautiful Lake Nantahala, making it a perfect place for a quiet and relaxing vacation.