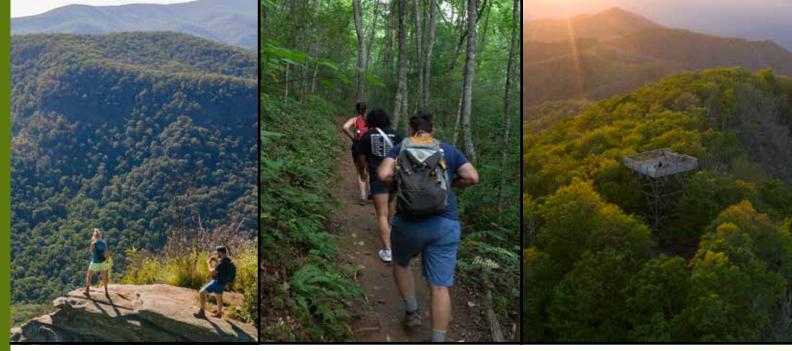

#### Hiking

This area is rich in a variety of hiking trails. The Appalachian Trail passes just a few miles west of Franklin and can be accessed at many places. The Bartram Trail also passes through Franklin, going east and west, and offers many highlights. There is a wide variety of trails offering hikes of different lengths listed on the chamber's website.

#### **Waterfalls**

Western North Carolina is the home to many beautiful waterfalls. A guide to 16 scenic waterfalls is listed on the chamber's website and on pages 22 & 23 of this guide. There is also a Scenic Waterfall Trail map on page 45.

## **Get A Bird's Eye View of The Mountains**

Nothing will shake you out of your daily routine quite like zipping through the air above the beautiful forest below. Adventurous types know that ziplines deliver an adrenaline rush as well as a bird'seye perspective on beautiful surroundings.

There are so many ways to explore the mountains. On land you can hike or bike. In the water you can raft or swim. And finally, by air you can soar over the mountain forests on a zipline. For a bird's eye view of scenery that can't be viewed from the ground, harness yourself in for an exciting outdoor recreational adventure and glide through the canopy like a bird.

#### THE APPALACHIAN TRAIL

No matter whether you are a novice hiker or veteran ridgerunner, the Appalachian Trail offers unparalleled opportunities to explore, experience and connect with nature. Approximately 60 miles of the AT run through this area beginning at the Georgia state line and meandering northward to the Nantahala River at Wesser, North Carolina.