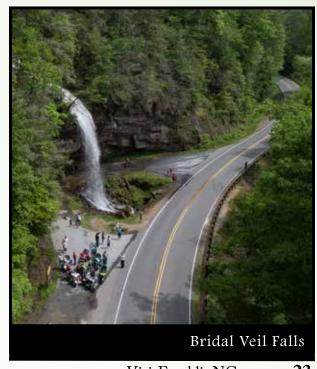

We've also included a waterfalls map to help you get there.

- **1. Cullasaja Falls** Visible from U.S. 64, in Cullasaja Gorge, 11 mi. east from Franklin, 9 mi. west from Highlands. Height 250 ft. Accessible by foot trail, a half-mile through steep, rough terrain.
- **2. Dry Falls** Located near U.S. 64, 3.5 mi. west from Highlands, 16.5 mi. east from Franklin. Paved walkway leads to falls from parking area. Walk underneath the 75 ft. falls.
- **3. Bridal Veil Falls** 2.5 mi. west of Highlands on U.S. 64. Visible from the highway, which at one time routed traffic under the falls. Height 120 ft.
- **4. Glen Falls** From Highlands, travel 3 mi. south on NC 106. Turn left on U.S. Forest Service Rd. with "Glen Falls" marker. One-mile trail to falls is steep and rough. Consists of three large falls, each dropping approx. 60 feet.