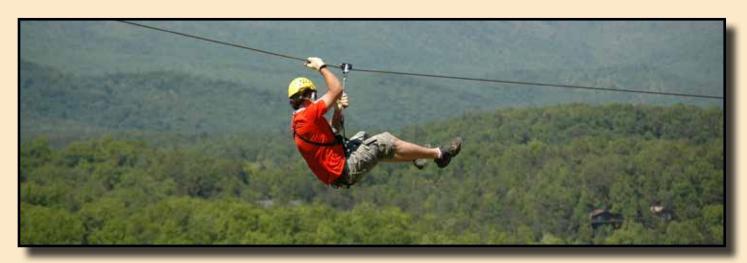

## **Get A Bird's Eye View of The Mountains**

Nothing will shake you out of your daily routine quite like zipping through the air above the beautiful forest below. Adventurous types know that ziplines deliver an adrenaline rush as well as a bird'seye perspective on beautiful surroundings.

There are so many ways to explore the mountains. On land you can hike or bike. In the water you can raft or swim. And finally, by air you can soar over the mountain forests on a zipline. For a bird's eye view of scenery that can't be viewed from the ground, harness yourself in for an exciting outdoor recreational adventure and glide through the canopy like a bird.

A zipline is a wire cable that's strung up between two trees, poles or other sort of anchor. Riding a zip line demands you wear a fitted harness and caribiner that is attached to a wheel. The wheel operates on the cable. You begin at one side and push from the platform and ride the line to the other side. The height of a zip line can be from 25 – 100 feet. This may give you a view of the landscapes from a point of view you'll never get to look at again.

If you are concerned about safety issues associated with a zipline, you'll be happy to know that safety does not need to be a problem. Each bit of equipment utilized is inspected and regulated. You will also receive training and basic safety information just before your ride. You will receive instructions on the best way to wear the harness, use of the brakes and other safety features.

Tennis shoes or backpacking boots are usually recommended by the majority of zip line tour companies. You need to also wear long pants. Very good shoes are essential, especially if you need to walk to the place where the zipline starts. They also need to be solidly attached to your feet. You would be very unlikely to get your shoes back if they happen to slide off while you're riding the zipline. In addition, you need to be aware of things that dangle from you. Items that may be an issue include long hair, a camera on a strap and earrings. It's crucial to secure these before beginning.