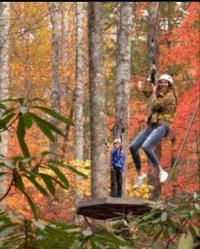

## **Get A Bird's Eye View of The Mountains**

Nothing will shake you out of your daily routine quite like zipping through the air above the beautiful forest below. Adventurous types know that ziplines deliver an adrenaline rush as well as a bird'seye perspective on beautiful surroundings.

There are so many ways to explore the mountains. On land you can hike or bike. In the water you can raft or swim. And finally, by air you can soar over the mountain forests on a zipline. For a bird's eye view of scenery that can't be viewed from the ground, harness yourself in for an exciting outdoor recreational adventure and glide through the canopy like a bird.

A zipline is a wire cable that's strung up between two trees, poles or other sort of anchor. Riding a zip line demands you wear a fitted harness and caribiner that is attached to a wheel. The wheel operates on the cable. You begin at one side and push from the platform and ride the line to the other side. The height of a zip line can be from 25 – 100 feet. This may give you a view of the landscapes from a point of view you'll never get to look at again.